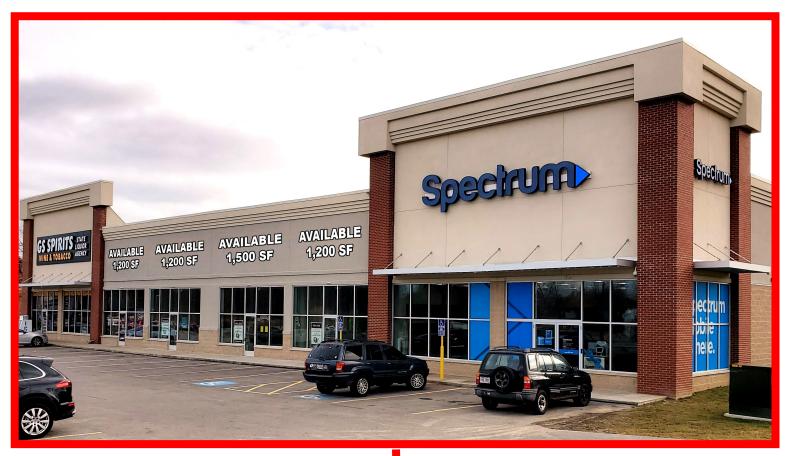

## **WALMART METCALF PLAZA**

Eric Andrews Sr. eric@usamgt.com 440-537-5758

> **Urban Cornacchione** urban@usamgt.com 440-479-8800

2302 METCALF DR. | ASHTABULA, OHIO

- Located In Major Retail Corridor
- **Building Signage** Available At Front and Rear of Building
- Shares Entrance With Walmart
- Located Across From Home **Depot Anchored** Plaza
- **Brokers**

|      | 21 GS SPIRITS STATE LIQUOR AGENCY | 22<br>1,200<br>SF | 23<br>1,200<br>SF | 24<br>1,500<br>SF | 25<br>1,200<br>SF | 26 SPECTRUM |
|------|-----------------------------------|-------------------|-------------------|-------------------|-------------------|-------------|
| Se . | 60 E6 12 50 E6 72                 | 76. 20. 26        | 7.9 7.9 7.9       | 79 79 79          | 76 76 76          | C           |