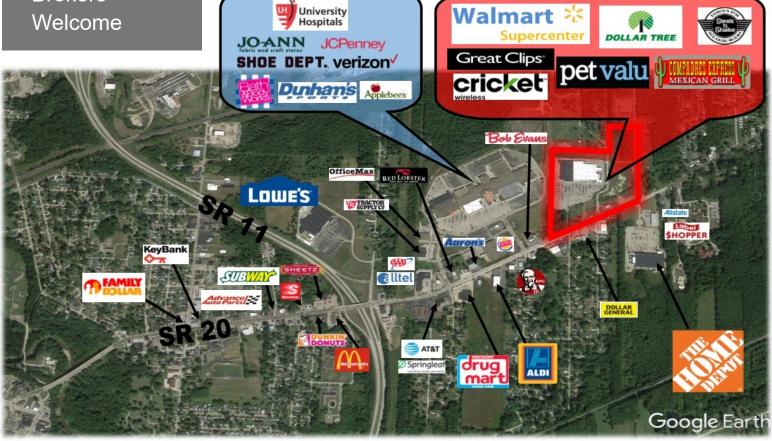

## **WALMART METCALF PLAZA**

Eric Andrews Sr. eric@usamgt.com 440-537-5758

> **Urban Cornacchione** urban@usamgt.com 440-479-8800

2302 METCALF DR. | ASHTABULA, OHIO

- Located In Major Retail Corridor
- **Building Signage** Available At Front and Rear of Building
- Shares Entrance With Walmart
- Located Across From Home **Depot Anchored** Plaza
- **Brokers**