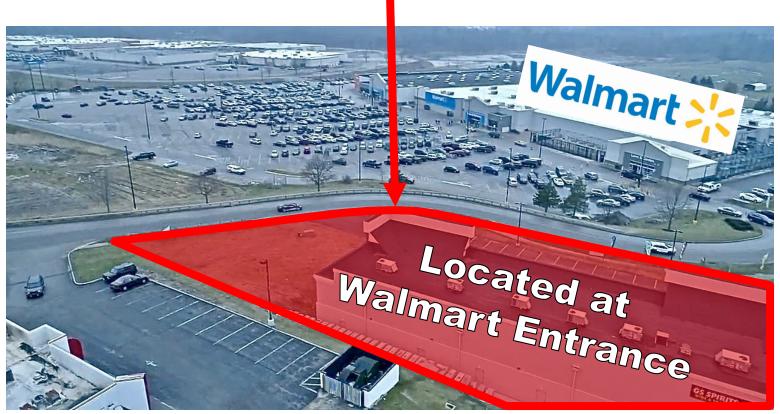

## **WALMART METCALF PLAZA**

Eric Andrews Sr. eric@usamgt.com 440-537-5758

> **Urban Cornacchione** urban@usamgt.com 440-479-8800

2302 METCALF DR. | ASHTABULA, OHIO

- Located In Major Retail Corridor
- **Building Signage** Available At Front and Rear of Building
- Shares Entrance With Walmart
- Located Across From Home **Depot Anchored** Plaza
- **Brokers**