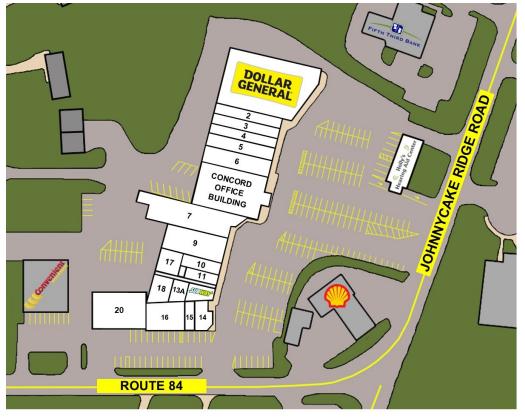

## **CONCORD PLAZA**

Eric Andrews Sr. eric@usamgt.com 440-537-5758

**Urban Cornacchione** urban@usamgt.com 440-479-8800

9853 JOHNNYCAKE RIDGE ROAD | CONCORD, OHIO

- Unit 1 Dollar General
- Unit 2 Blank Boutique
- Unit 3 Concord Beverage
- Unit 4 Thai 999
- Unit 5 P&P's Pizza
- Unit 6 Concord Family Restaurant
- Unit 7 Ridgewood Kitchen & Spirits
- Unit 9 Spats Café
- Unit 10 Tattoo Parlor
- Unit 11 Tony's Mug-N-Brush
- Unit 13 Subway

- Unit 15 Japanese Noodles/Bubble Tea
- Unit 16 Vape Shop
- Unit 17 Fitness Classes
- Unit 18 Jazzercise
- Unit 20 Universal Auto & Tire
- Unit B1 Holly's Hearing

- Restaurant Suite **Available With Patio**
- High Traffic Plaza
- Large Parking Field
- Located in Center of **Dense Residential Area**
- Easy Access to Route 2, Route 44, and **Interstate 90**
- Neighborhood Plaza