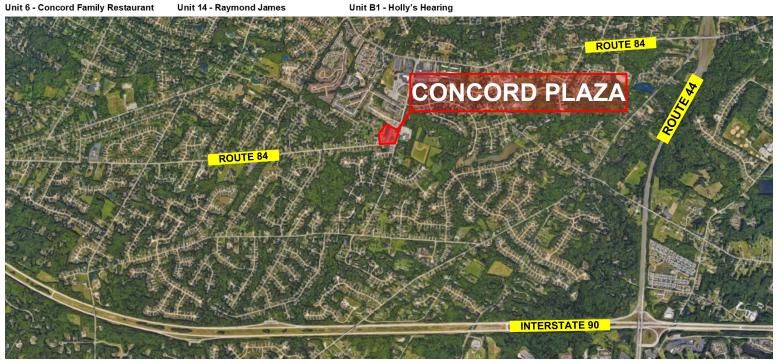

## **CONCORD PLAZA**

Eric Andrews Sr. eric@usamgt.com 440-537-5758

**Urban Cornacchione** urban@usamgt.com 440-479-8800

9853 JOHNNYCAKE RIDGE ROAD | CONCORD, OHIO

- Unit 1 Dollar General
- Unit 2 Blank Boutique
- Unit 3 Concord Beverage
- Unit 4 Thai 999
- Unit 5 P&P's Pizza
- Unit 6 Concord Family Restaurant
- Unit 7 Ridgewood Kitchen & Spirits
- Unit 9 Spats Café
- Unit 10 Tattoo Parlor
- Unit 11 Tony's Mug-N-Brush
- Unit 13 Subway

- Unit 15 Japanese Noodles/Bubble Tea
- Unit 16 Vape Shop
- Unit 17 Fitness Classes
- Unit 18 Jazzercise
- Unit 20 Universal Auto & Tire
- Unit B1 Holly's Hearing

- Restaurant Suite **Available With Patio**
- High Traffic Plaza
- Large Parking Field
- Located in Center of **Dense Residential Area**
- Easy Access to Route 2, Route 44, and **Interstate 90**
- Neighborhood Plaza